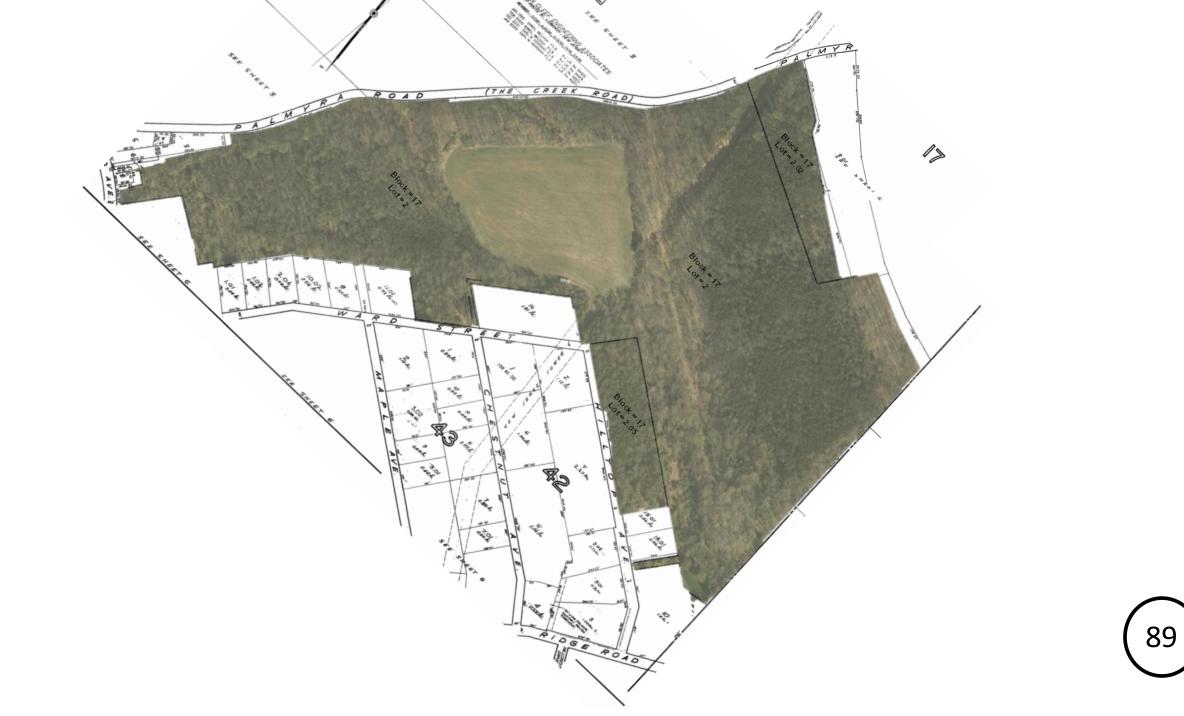

| AUFMAN<br>AP # 89                                  |                                   |            |               |                                                       |                  | Revised 1/18/2022 |                                 |  |
|----------------------------------------------------|-----------------------------------|------------|---------------|-------------------------------------------------------|------------------|-------------------|---------------------------------|--|
|                                                    |                                   |            | BLOCK 8       |                                                       |                  |                   |                                 |  |
| LOCATION AND DESCRIPTION                           | ZONING                            | ACRES      | LOT           | CURRENT INFORMATION                                   | R.I              | E TAXES           | MISC. AVAILABLE                 |  |
| FRENCHTOWN BOROUGH                                 | R-1                               | 71.05      | Total         |                                                       | \$               | 336.33            | _TITLE INSURANCE                |  |
| (HUNTERDON COUNTY)                                 | Low Density Residential           |            | B 17          |                                                       | FLA              |                   |                                 |  |
| Kingwood Ave. Ward St., Hilltop Ave. & Palmyra Rd. | 1 ac minimum w/out sewer          | 64.24      | L 2           | Owner: Thompson Realty Co of Princeton LLC            |                  |                   | X_PERIMETER SURVE               |  |
| with approxamitely 3,330' of frontage              | .75 ac Minimum w/ sewer           | 3.31       | L 2.05        |                                                       |                  |                   |                                 |  |
| Two thirds wooded; one third open, with water and  | 170' width w/out, 150' with       |            |               |                                                       |                  |                   | X_TOPO SURVEY                   |  |
| sewer. Overlooking the Nisakawick Creek; within    | 250' depth w/out, 220' with       | 3.5        | L 2.02        |                                                       |                  |                   |                                 |  |
| walking distance to all in town shops.             | 75' setback w/out sewer, 60' with | า          |               |                                                       |                  |                   | _ARIEL PHOTO                    |  |
|                                                    | 35' side yard w/out, 30' with     |            |               |                                                       |                  |                   |                                 |  |
|                                                    | 50' rear yard                     |            |               |                                                       |                  |                   | X_SKETCH PLATS                  |  |
|                                                    |                                   |            |               |                                                       |                  |                   | _SOIL & PERC. TESTS             |  |
|                                                    |                                   |            |               |                                                       |                  |                   | X_SUBDIVISION MAP               |  |
|                                                    |                                   |            |               |                                                       |                  |                   | X_SOIL SURVEY                   |  |
|                                                    |                                   |            |               |                                                       |                  |                   | _WETLANDS INFO<br>AND/OR REPORT |  |
|                                                    |                                   |            |               |                                                       |                  |                   |                                 |  |
|                                                    |                                   |            |               |                                                       |                  |                   |                                 |  |
|                                                    |                                   |            |               |                                                       |                  |                   |                                 |  |
|                                                    |                                   |            |               |                                                       |                  |                   |                                 |  |
|                                                    |                                   |            |               |                                                       | _                |                   |                                 |  |
|                                                    |                                   |            |               |                                                       |                  | Thompson          | Management LLC                  |  |
|                                                    | 221 \                             | Vitherspoo | on Street   S | uite 201   Princeton NJ 08542   Tel 609-921-7655   Fa | • 609-921-9463 l | www.thomp         | sonmanagementllc.com            |  |